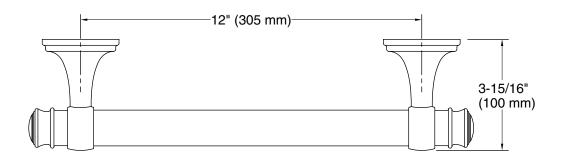

# **Features**

- 12" (305 mm) bar.
- Provides minimum 300 lb load capacity.
- Coordinates with transitional-style KOHLER® faucets and showering components.

# **Technical Information**

All product dimensions are nominal. Installation Type: Wall-mount

Material: Zinc, Stainless Steel